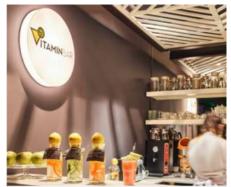

## BARS & LOUNGES

| Bars         | Service                                                             | Opening/Closin<br>g | Paid | Free |
|--------------|---------------------------------------------------------------------|---------------------|------|------|
| Lobby Lounge | Local & import alcoholic-non-alcoholic beverages within the concept | 24 hour             |      | ✓    |
| Lobby Bar    | Local & import alcoholic-non-alcoholic beverages within the concept | 09:00 - 00:00       |      | ✓    |
| Vitamin Bar  | Fresh fruit juice and detox drinkswithin the concept                | 08:00 - 20:00       |      | ✓    |