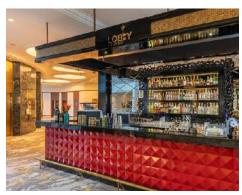

## BARS & LOUNGES

| Bars         | Service                                                             | Opening/Closin<br>g | Paid | Free |
|--------------|---------------------------------------------------------------------|---------------------|------|------|
| Lobby Lounge | Local & import alcoholic-non-alcoholic beverages within the concept | 24 hour             |      | ✓    |
| Lobby Bar    | Local & import alcoholic-non-alcoholic beverages within the concept | 09:00 - 00:00       |      | ✓    |
| Vitamin Bar  | Fresh fruit juice and detox drinkswithin the concept                | 08:00 - 20:00       |      | ✓    |