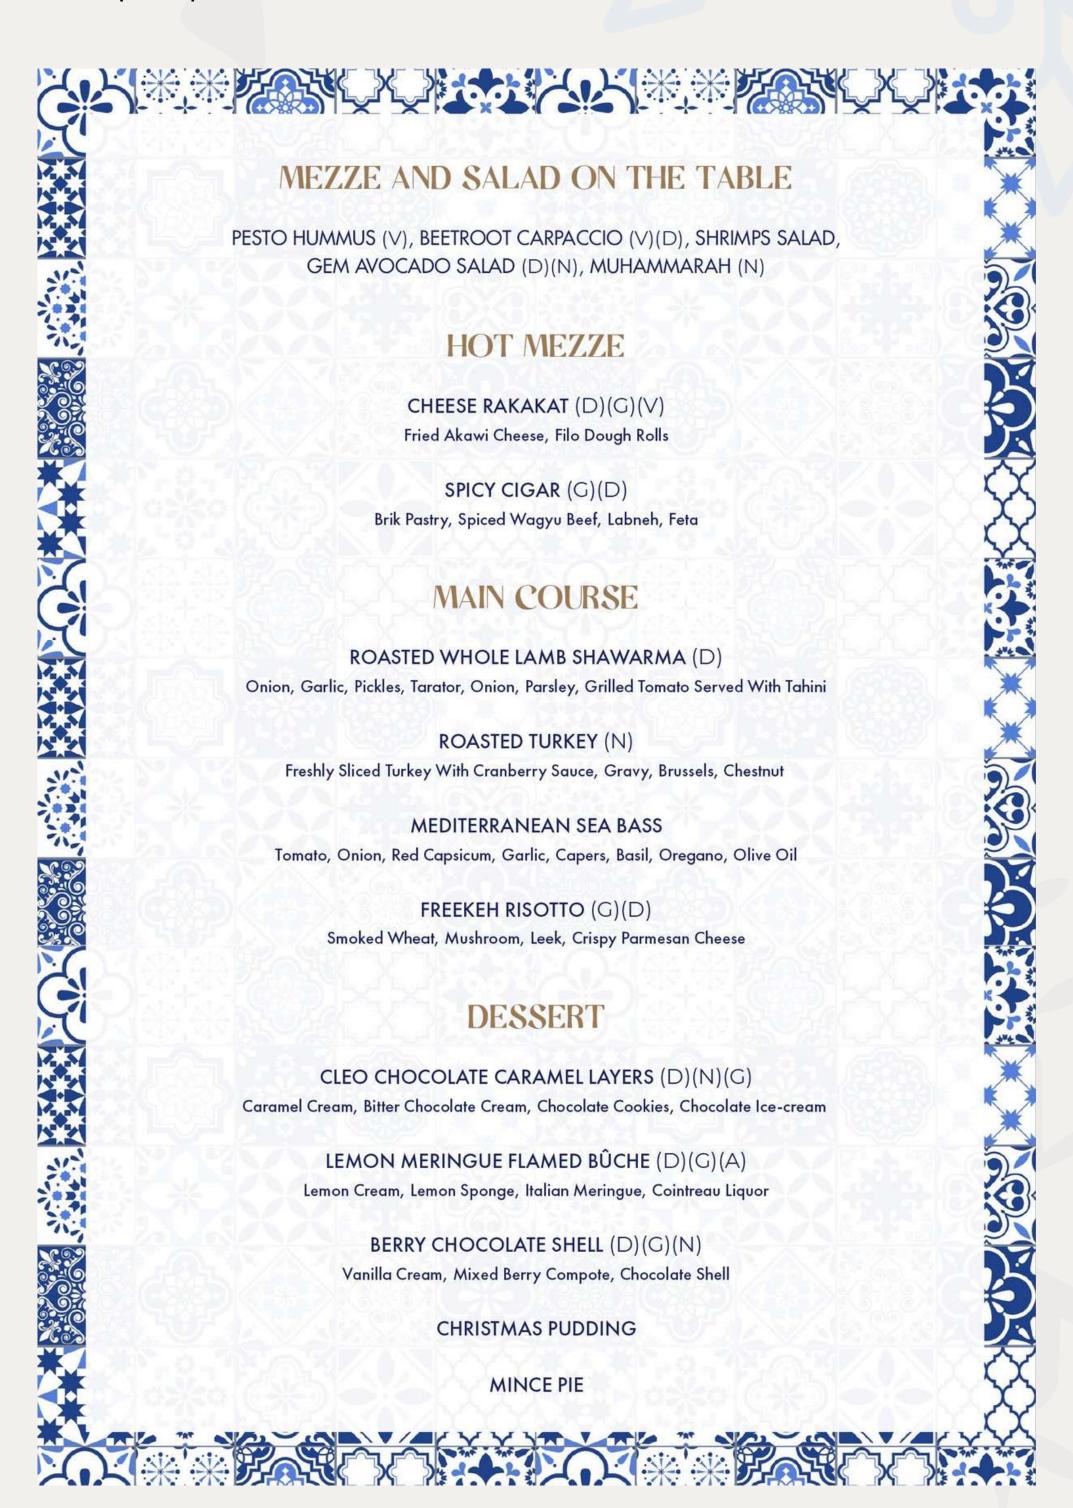

## **Hudson Tavern**

Turkey Takeaway

From 24th of November to 28th of December

AED 450 - Medium whole turkey (good for 3-4 people)

AED 650 - Large whole turkey (good for 5-7 people)

Christmas Eve Dinner

Dine under the stars on Cleo's brand new terrace and enjoy award-winning Levant cuisine. The modern Arabic menu includes all the classics, plus plenty of surprises served up tableside alongside free-flowing house beverages or bubbly.

7PM - 10PM on 24th of December AED 395 - per person

It's the most wonderful time of the year and Cleo has it all, set for a special Christmas Day.

Enjoy a 4-course Brunch with house beverages, and while away the afternoon on the dreamy Canal overlooking Downtown Dubai.

12PM - 3PM on 25th of December 395 AED - per person

With stunning panoramic views across Dubai Canal over to the Burj Khalifa, ring in the New Year at Cleo! The 4-course menu featuring the restaurant's signature and theatrical Levantine dishes.

8PM - 1AM on 31st of December

AED 600 - Indoors included house beverages

AED 995 - Outdoors included house beverages