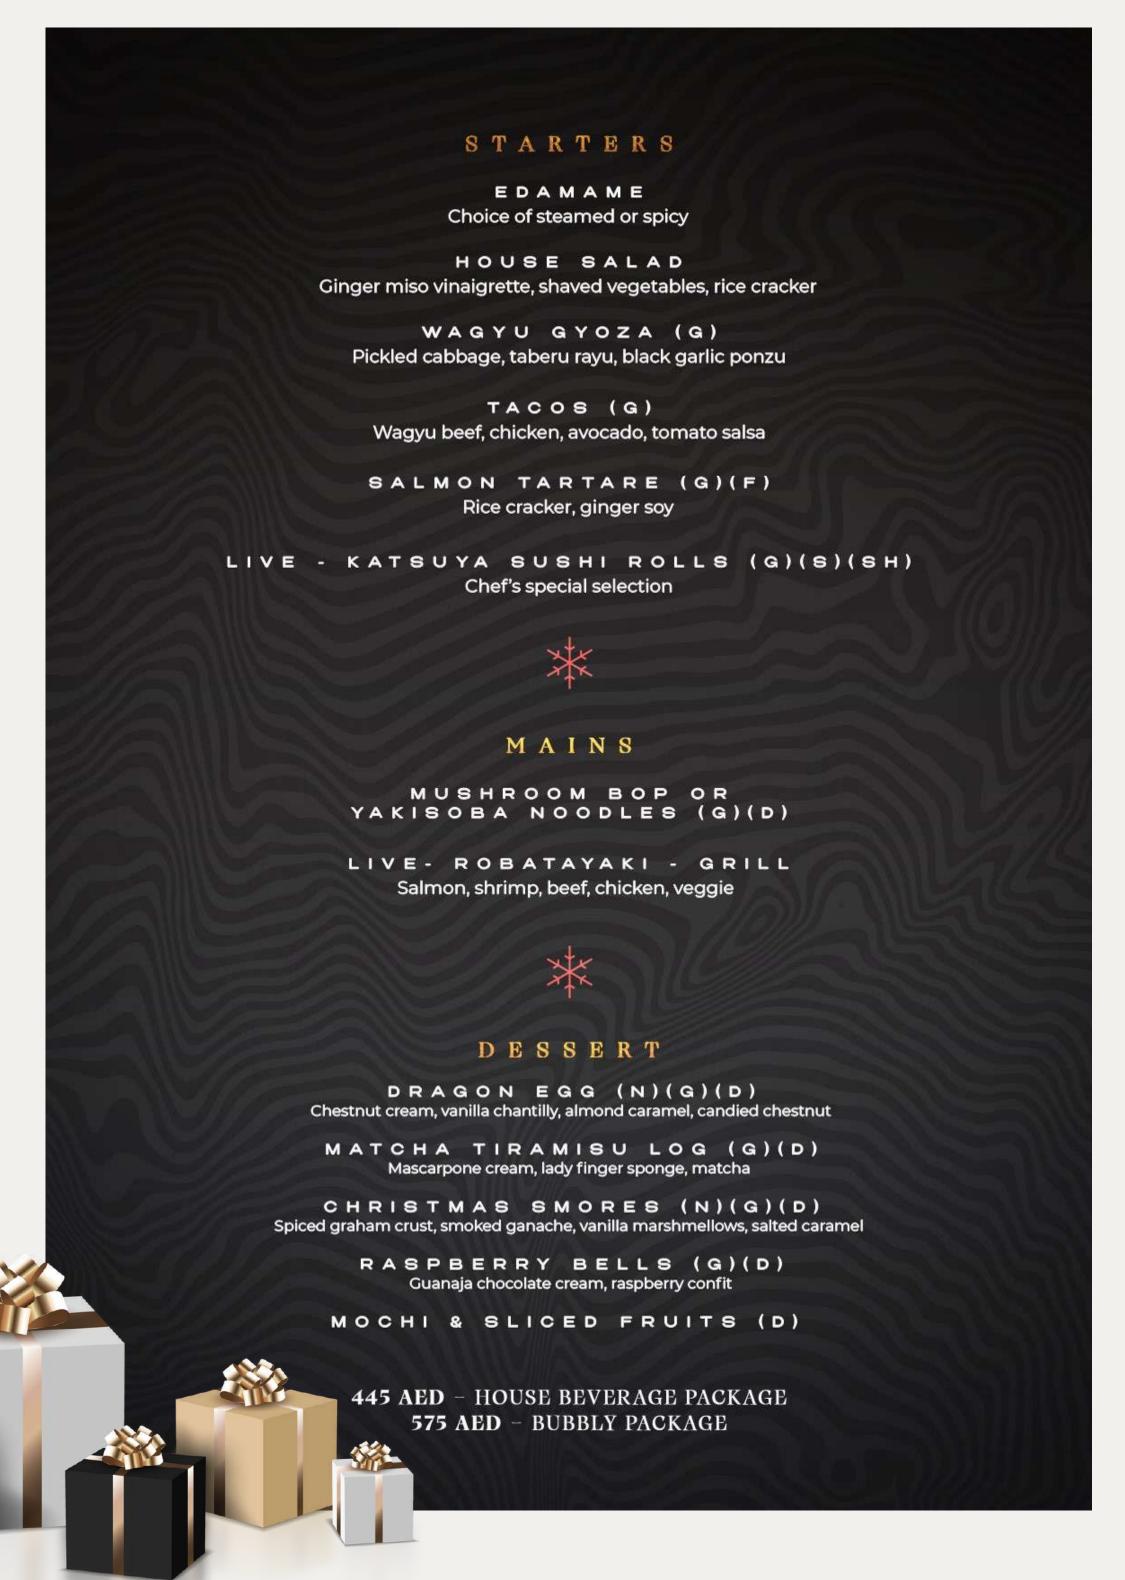

## 勝KATSUYA\Dubai

Christmas Eve Brunch

Put a Japanese spin on your Christmas Eve with brunch at Katsuya – to a glittering backdrop of Downtown Dubai and the famous Burj Khalifa. Enjoy a menu crafted from the most popular dishes, alongside house beverages or bubbly from 7pm – 10pm on 24th of December.

445 AED - House Beverage Package 575 AED - Bubbly Package