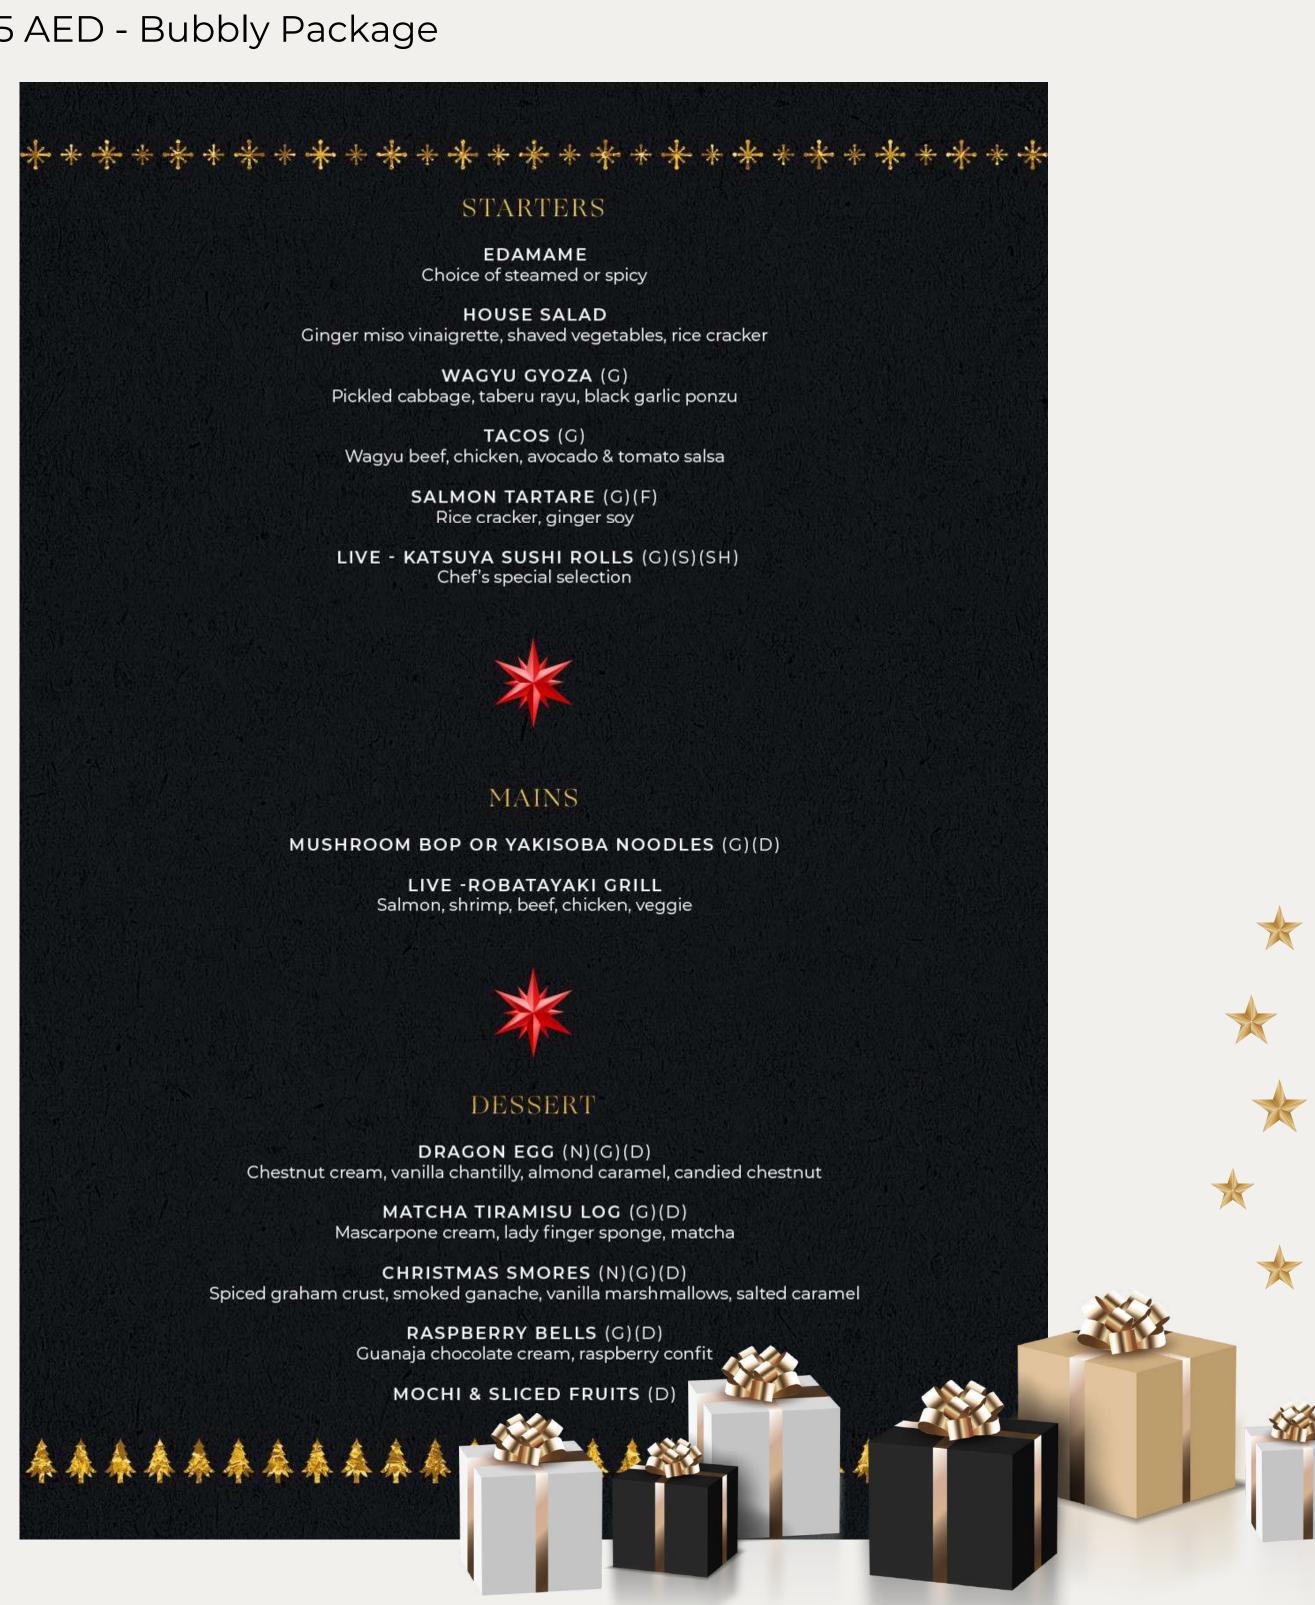

1PM - 4PM on 25th of December 445 AED - House Beverage Package 575 AED - Bubbly Package

New Years Eve in Katsuya

It's time to celebrate and Katsuya is the perfect backdrop. With glistening sky-line views including one of Dubai's best outdoor views of Burj Khalifa fireworks show. Entertainment includes a live DJ, firedancer, complimentary photobooth and a lucky draw on the night.