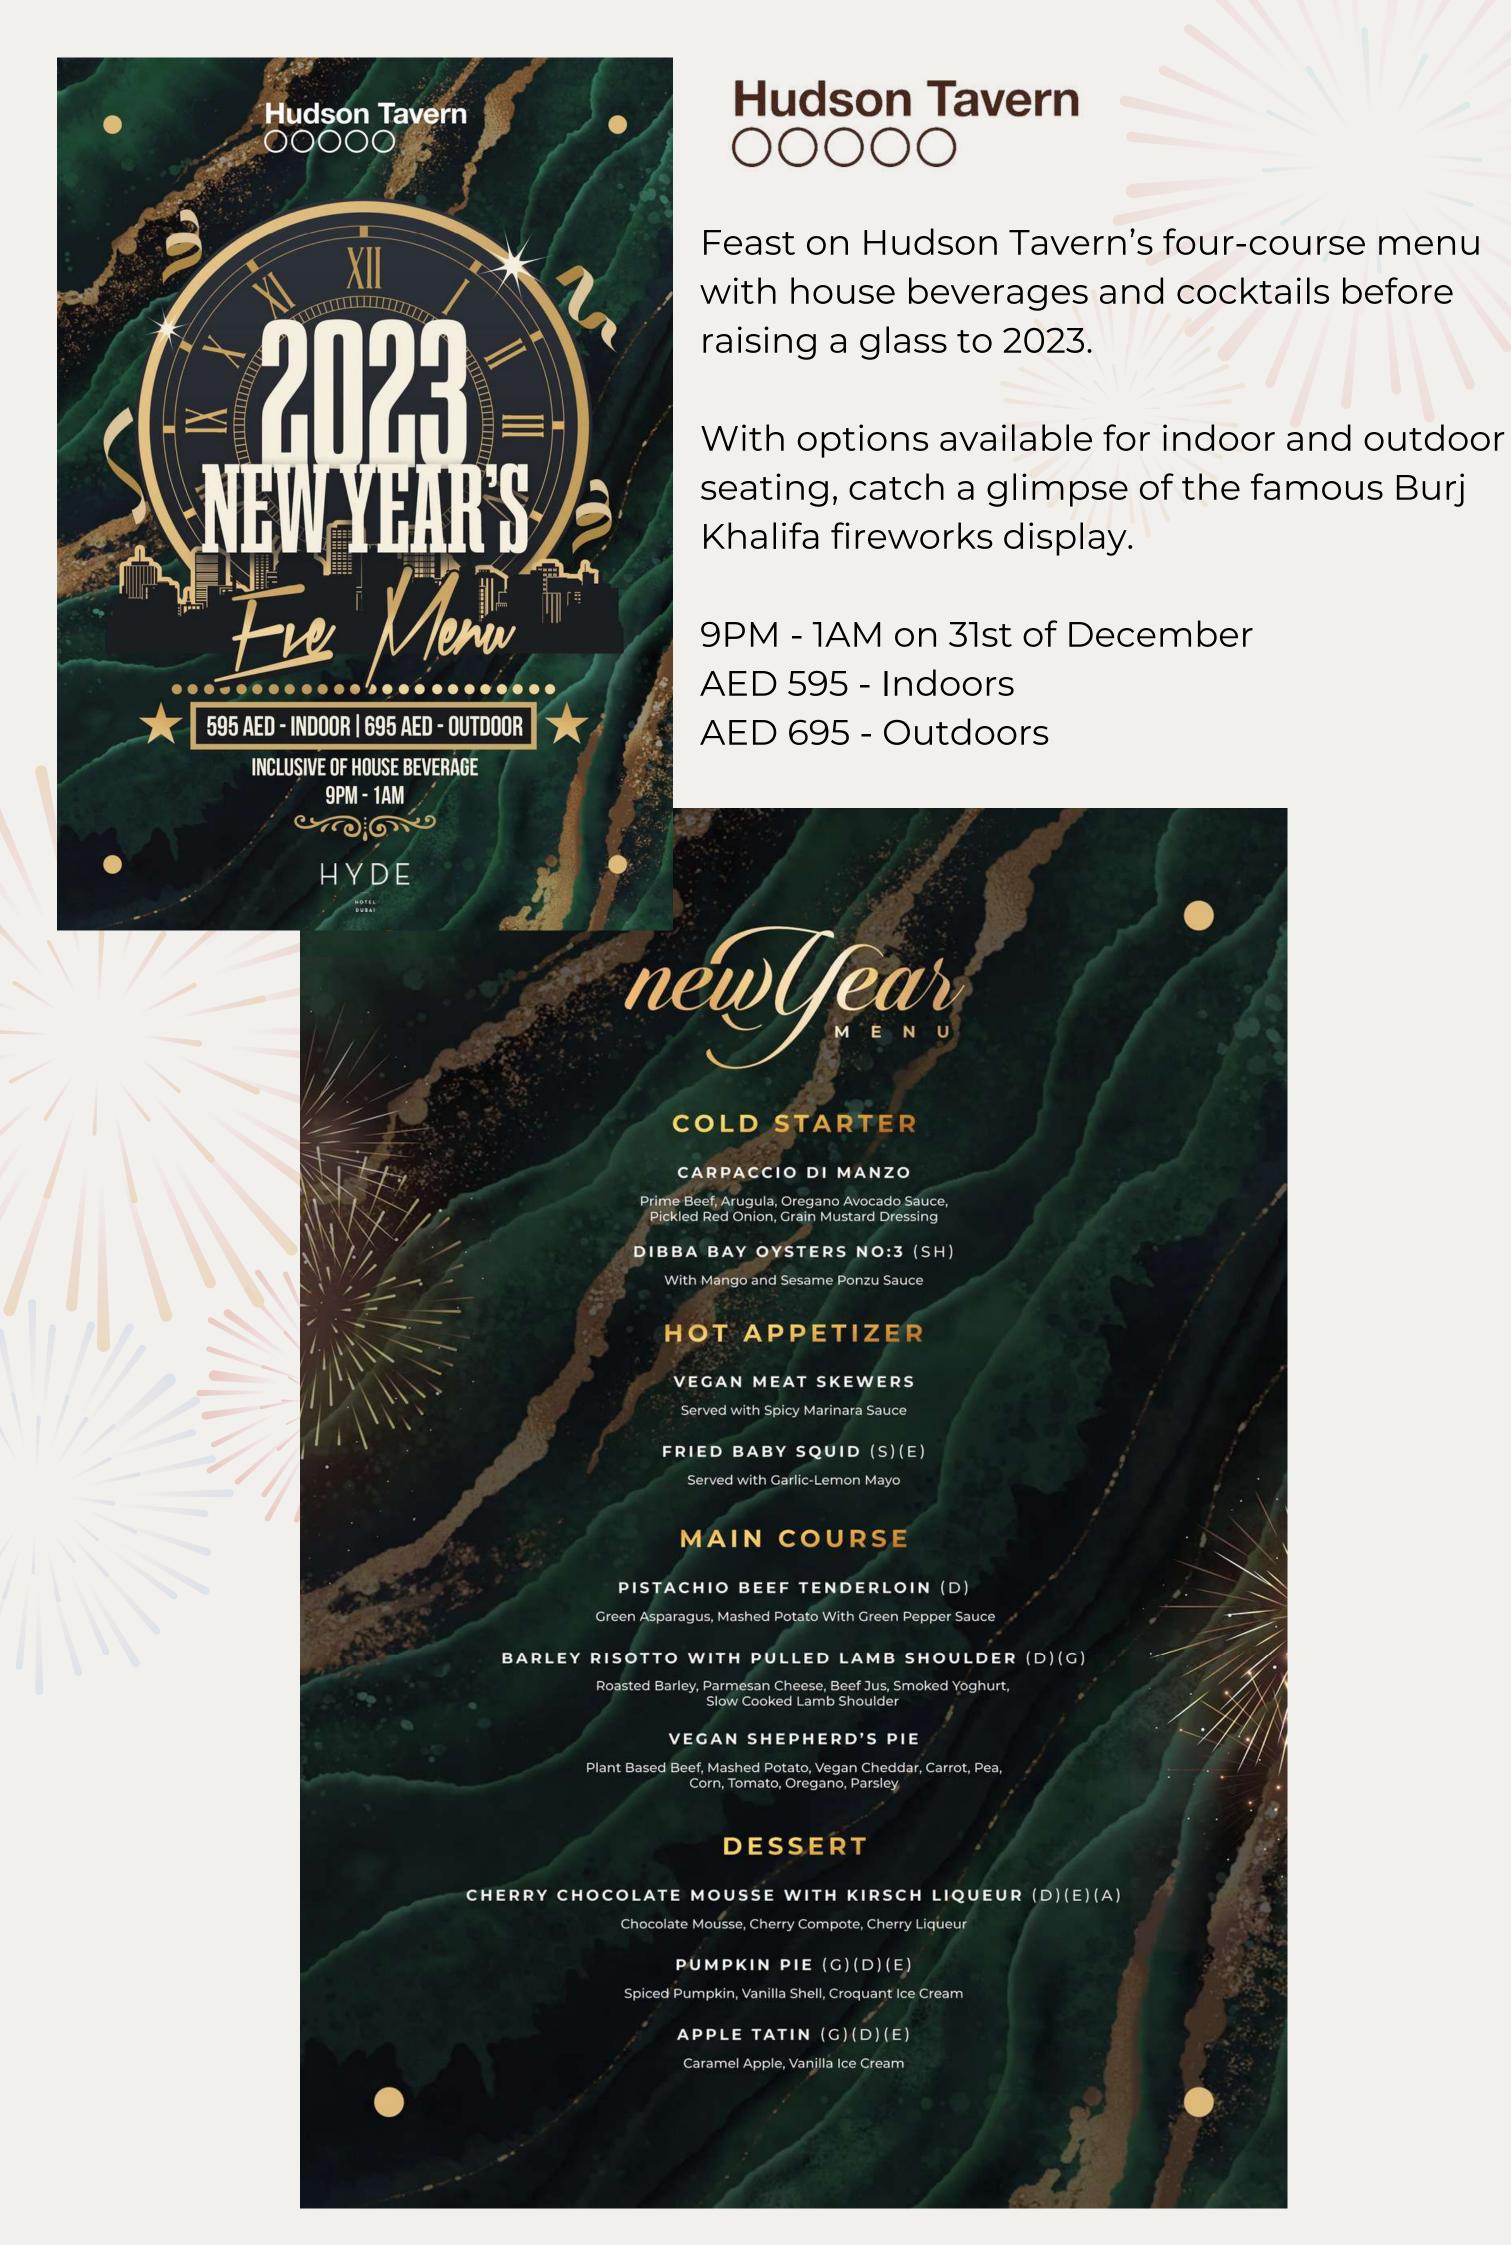

Hudson Tavern Christmas Brunch

Savor a Christmas Brunch at lively Hudson Tavern, our 4th floor speakeasy cocktail bar inspired by NYC.

With all the trimmings as well as bubbly packages available, it's the ideal place to party in style.

7PM - 10PM on 24th and 25th of December

AED 375 - House Beverage Package

AED 475 - Bubbly Package

## **Hudson Tavern**

Turkey Takeaway

From 24th of November to 28th of December

AED 450 - Medium whole turkey (good for 3-4 people)

AED 650 - Large whole turkey (good for 5-7 people)

Christmas Eve Dinner

Dine under the stars on Cleo's brand new terrace and enjoy award-winning Levant cuisine. The modern Arabic menu includes all the classics, plus plenty of surprises served up tableside alongside free-flowing house beverages or bubbly.