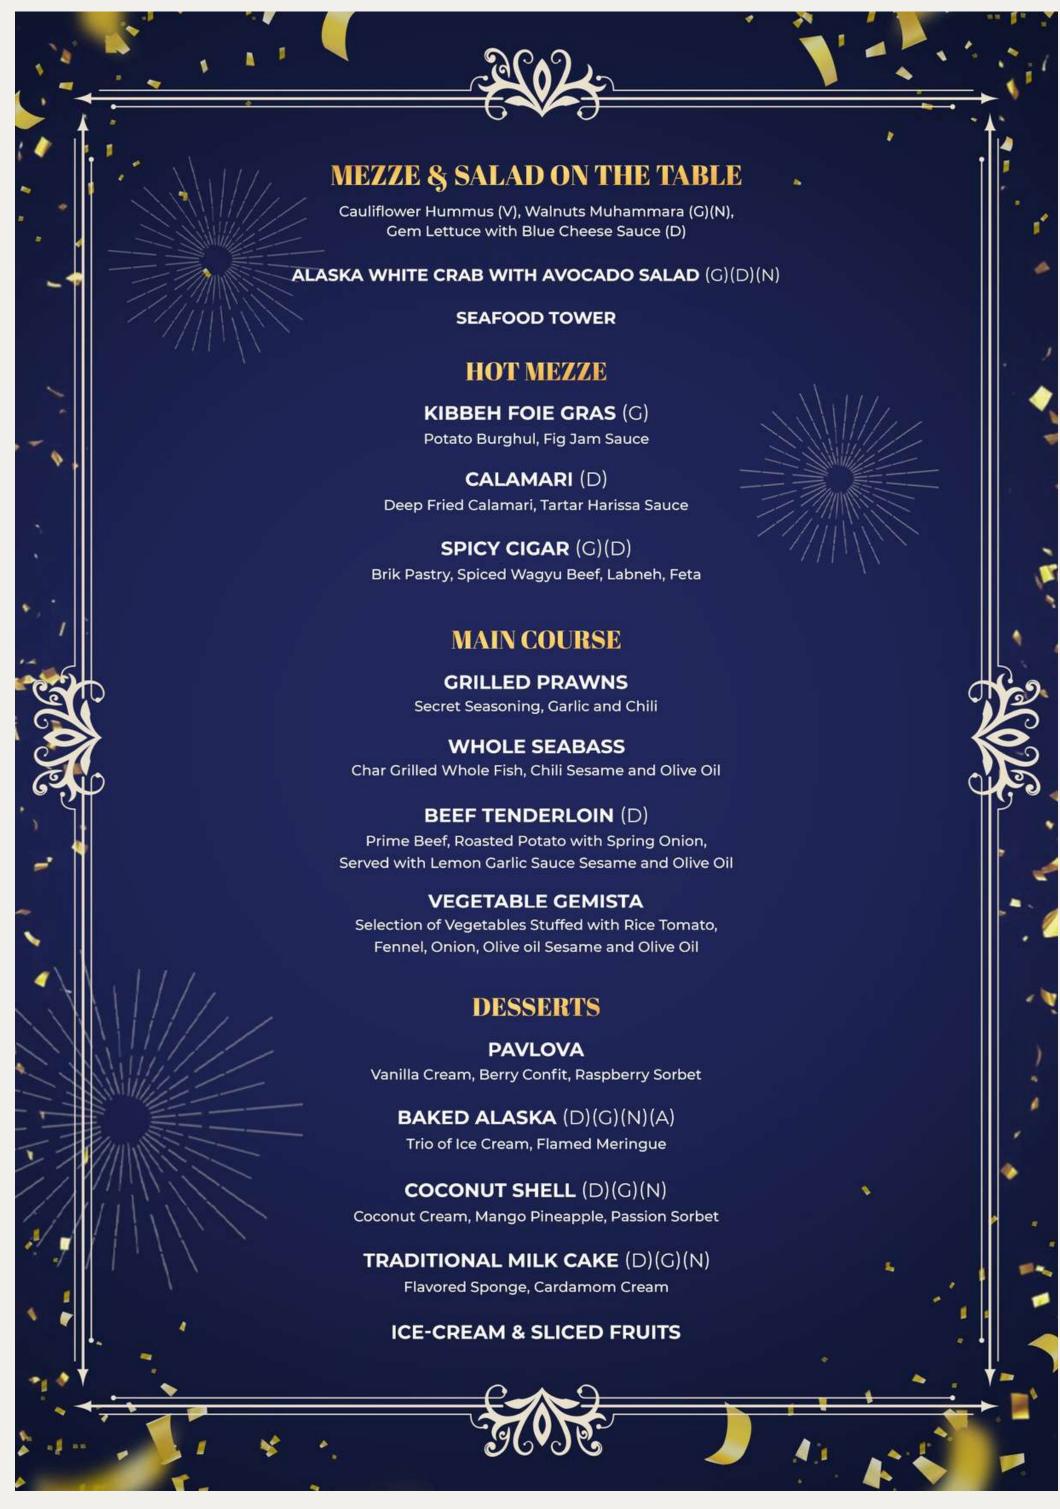

12PM - 3PM on 25th of December 395 AED - per person

With stunning panoramic views across Dubai Canal over to the Burj Khalifa, ring in the New Year at Cleo! The 4-course menu featuring the restaurant's signature and theatrical Levantine dishes.

8PM - 1AM on 31st of December

AED 600 - Indoors included house beverages

AED 995 - Outdoors included house beverages