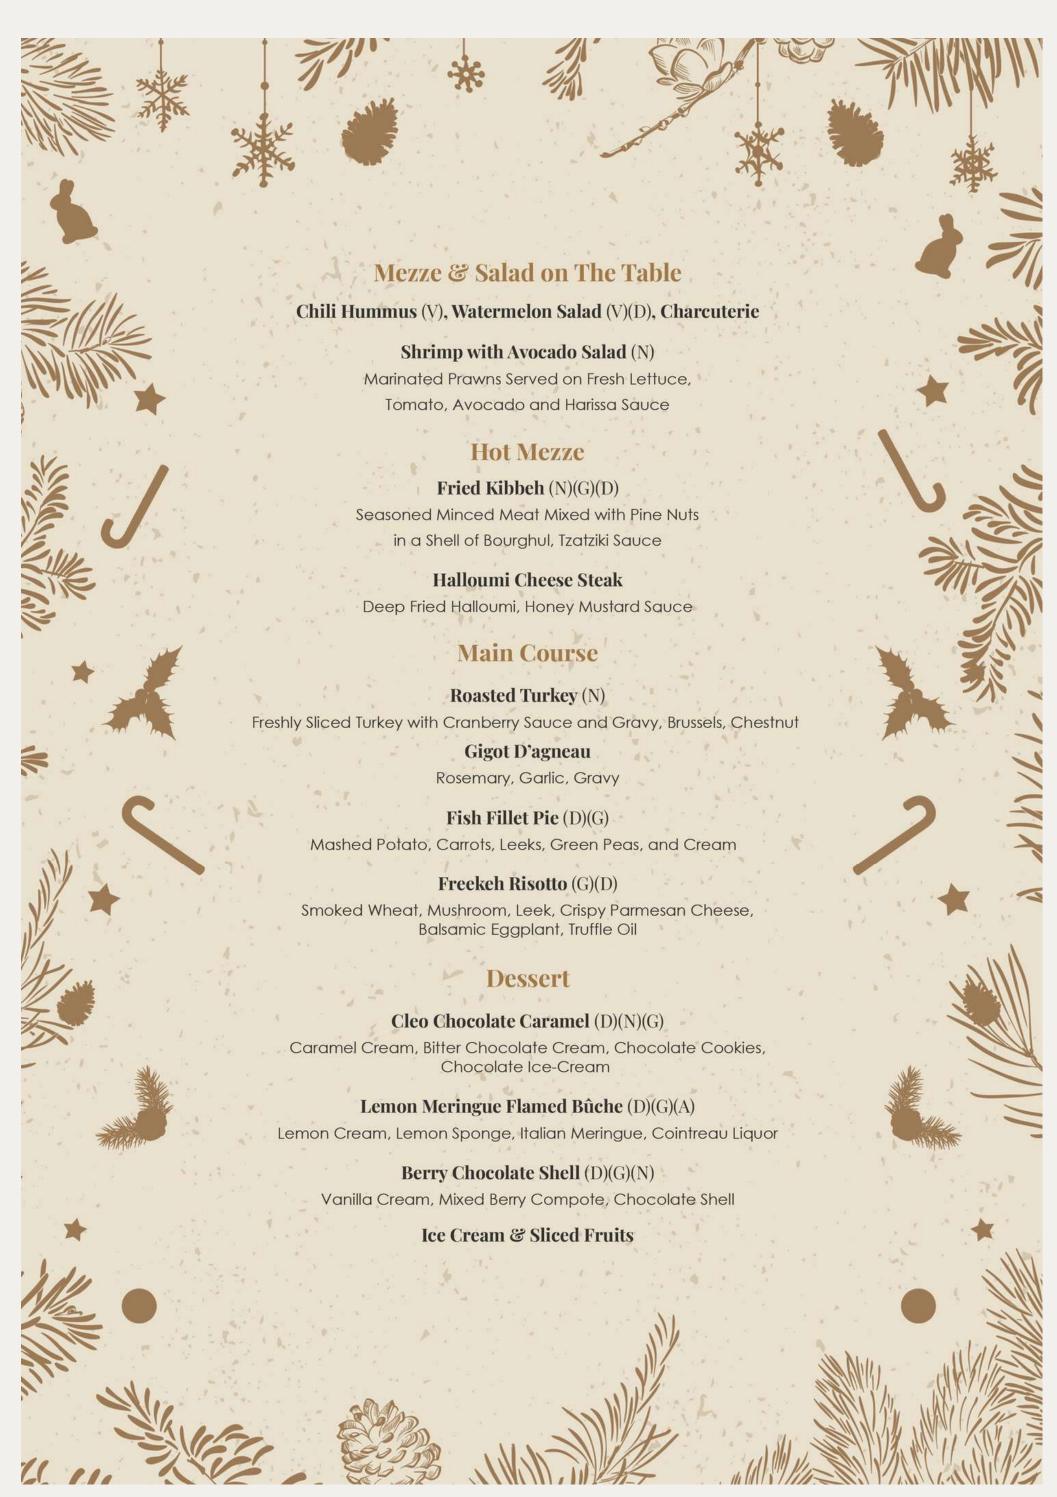

7PM - 10PM on 24th of December AED 395 - per person

It's the most wonderful time of the year and Cleo has it all, set for a special Christmas Day.

Enjoy a 4-course Brunch with house beverages, and while away the afternoon on the dreamy Canal overlooking Downtown Dubai.

12PM - 3PM on 25th of December 395 AED - per person

With stunning panoramic views across Dubai Canal over to the Burj Khalifa, ring in the New Year at Cleo! The 4-course menu featuring the restaurant's signature and theatrical Levantine dishes.