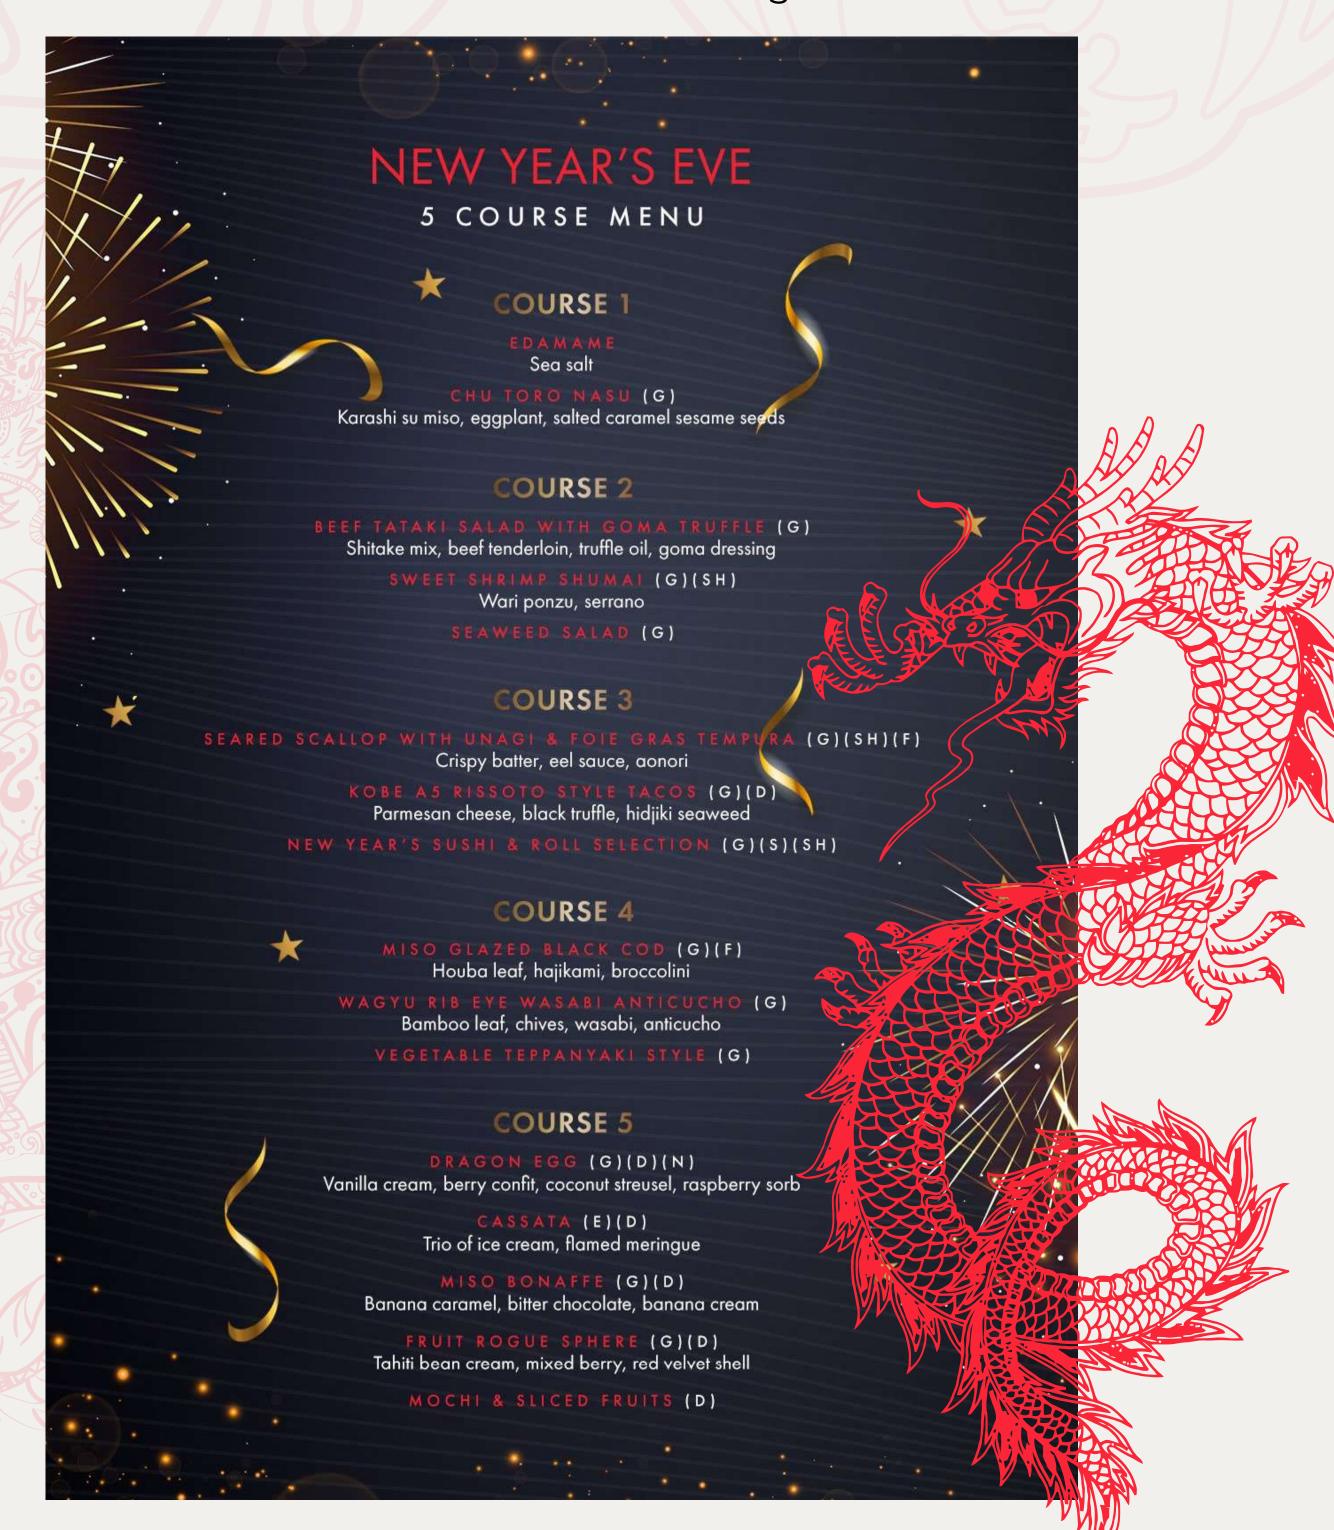

1PM - 4PM on 25th of December 445 AED - House Beverage Package 575 AED - Bubbly Package

New Years Eve in Katsuya

It's time to celebrate and Katsuya is the perfect backdrop. With glistening sky-line views including one of Dubai's best outdoor views of Burj Khalifa fireworks show. Entertainment includes a live DJ, firedancer, complimentary photobooth and a lucky draw on the night.

8PM - 1AM on 31st of December 950 AED - Indoor inclusive of house beverage 1,450 AED - Outdoor inclusive of house beverage