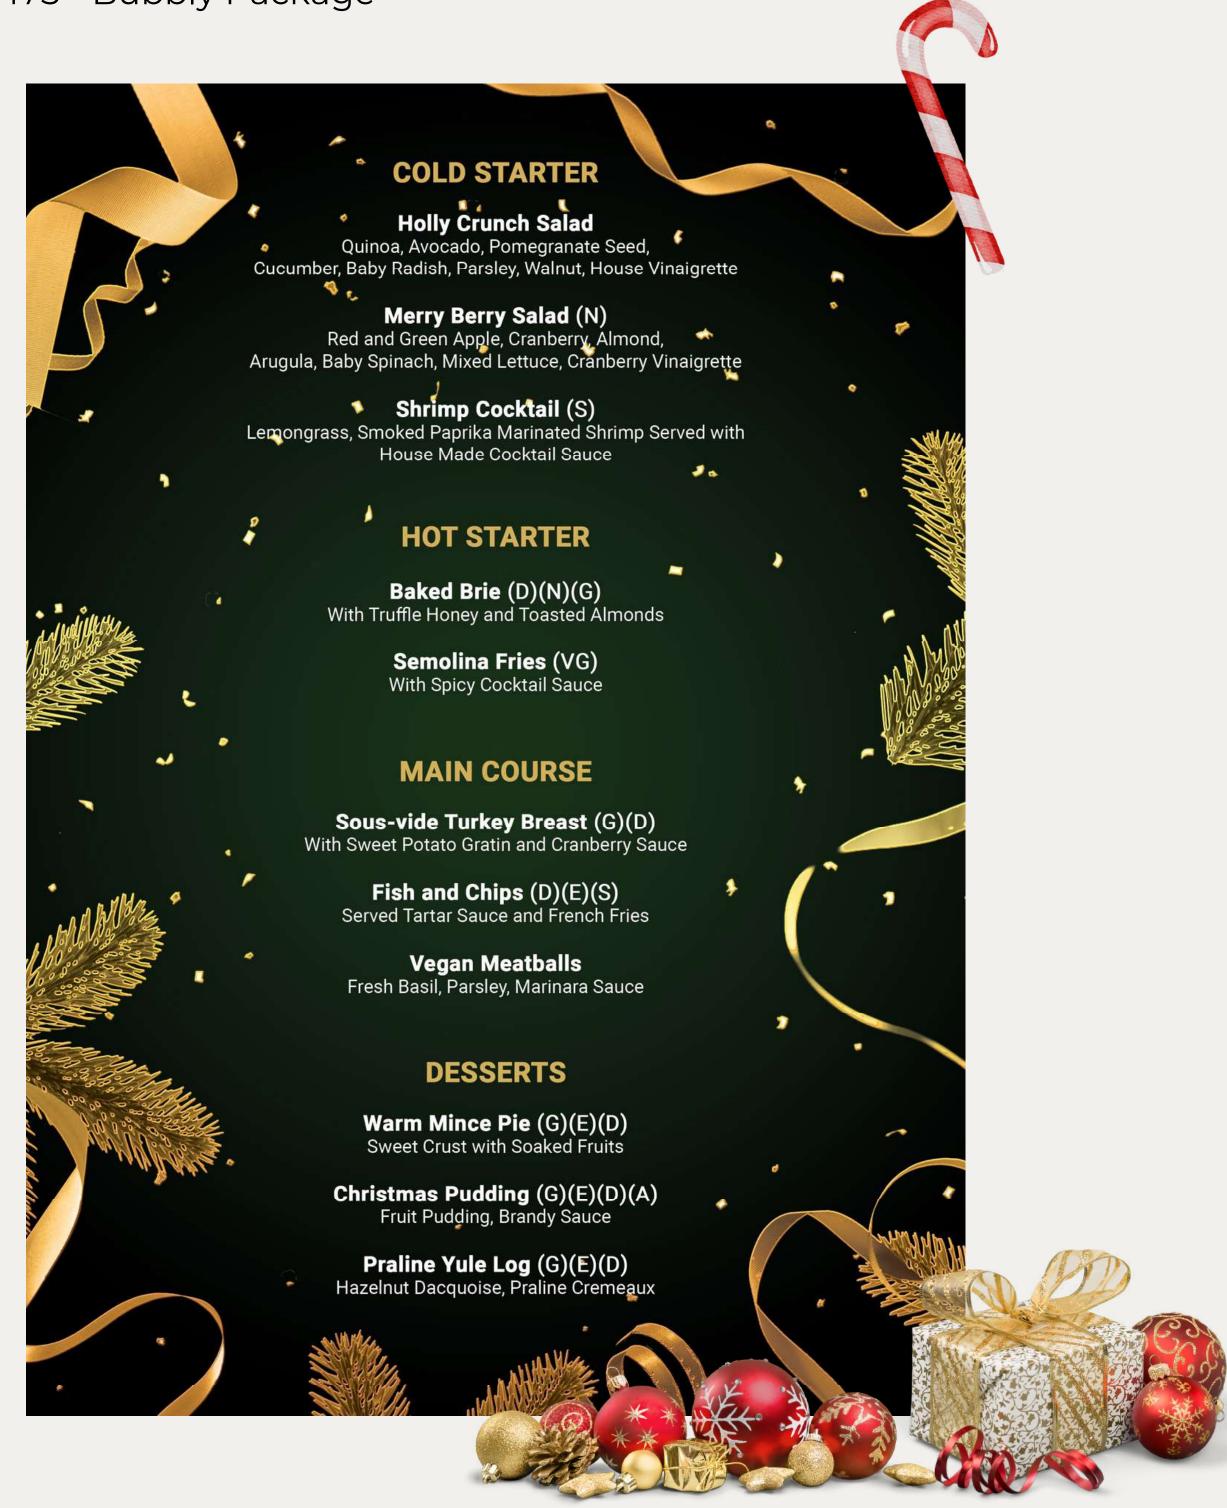

Hudson Tavern Christmas Brunch

Savor a Christmas Brunch at lively Hudson Tavern, our 4th floor speakeasy cocktail bar inspired by NYC.

With all the trimmings as well as bubbly packages available, it's the ideal place to party in style.

7PM - 10PM on 24th and 25th of December

AED 375 - House Beverage Package

AED 475 - Bubbly Package