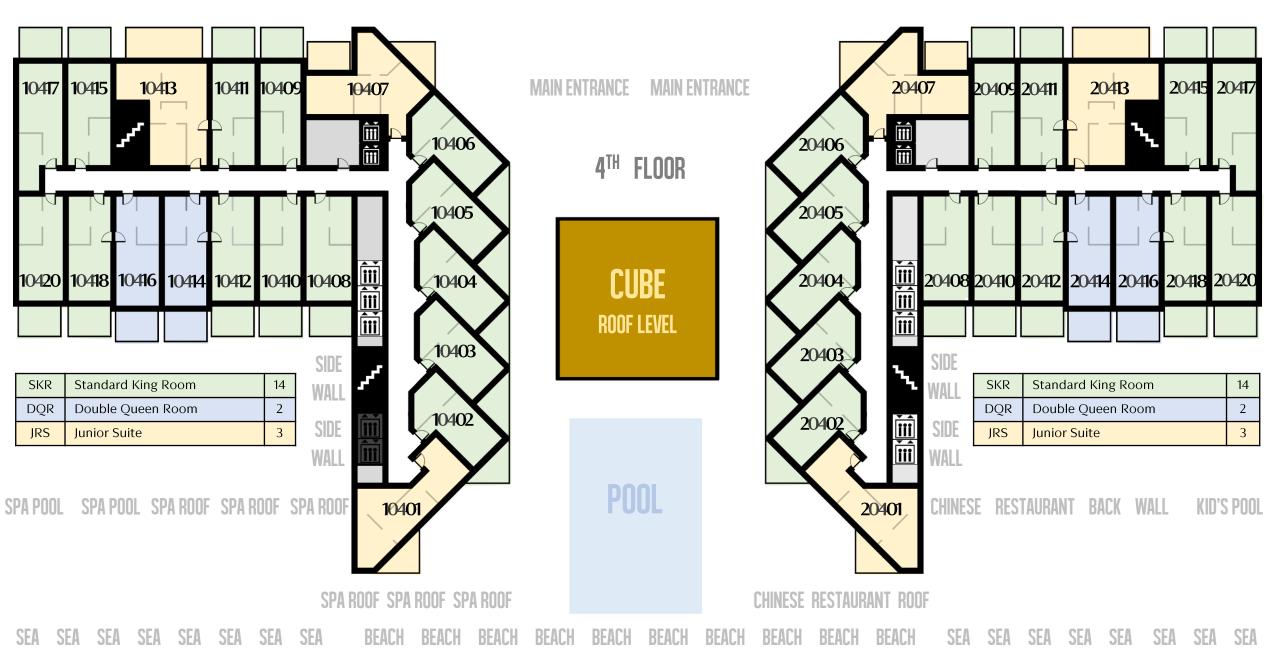

|  | SKR | Standard King Room           |  |
|--|-----|------------------------------|--|
|  | DQR | Double Queen Room            |  |
|  | JRS | Junior Suite                 |  |
|  | STE | One (1) Bedroom Suite        |  |
|  | 1BR | One (1) Bedroom Apartment    |  |
|  | 2BR | Two (2) Bedroom Apartment    |  |
|  | 4BR | Four (4)Bedroom Duplex Suite |  |