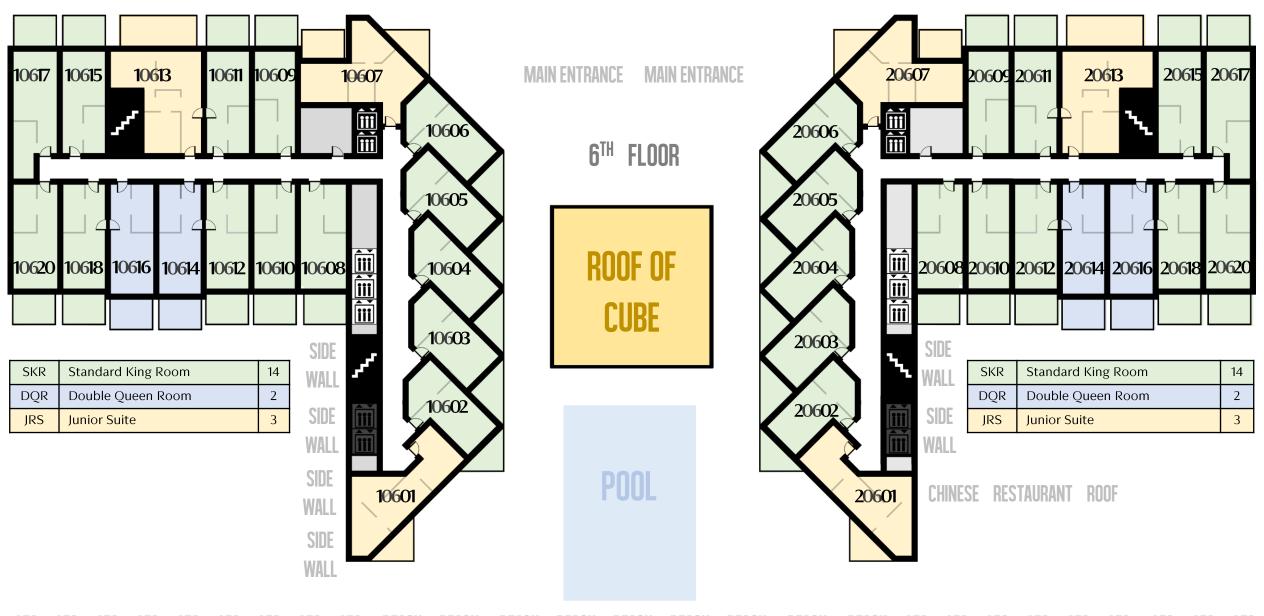

|  | SKR | Standard King Room           |  |
|--|-----|------------------------------|--|
|  | DQR | Double Queen Room            |  |
|  | JRS | Junior Suite                 |  |
|  | STE | One (1) Bedroom Suite        |  |
|  | 1BR | One (1) Bedroom Apartment    |  |
|  | 2BR | Two (2) Bedroom Apartment    |  |
|  | 4BR | Four (4)Bedroom Duplex Suite |  |