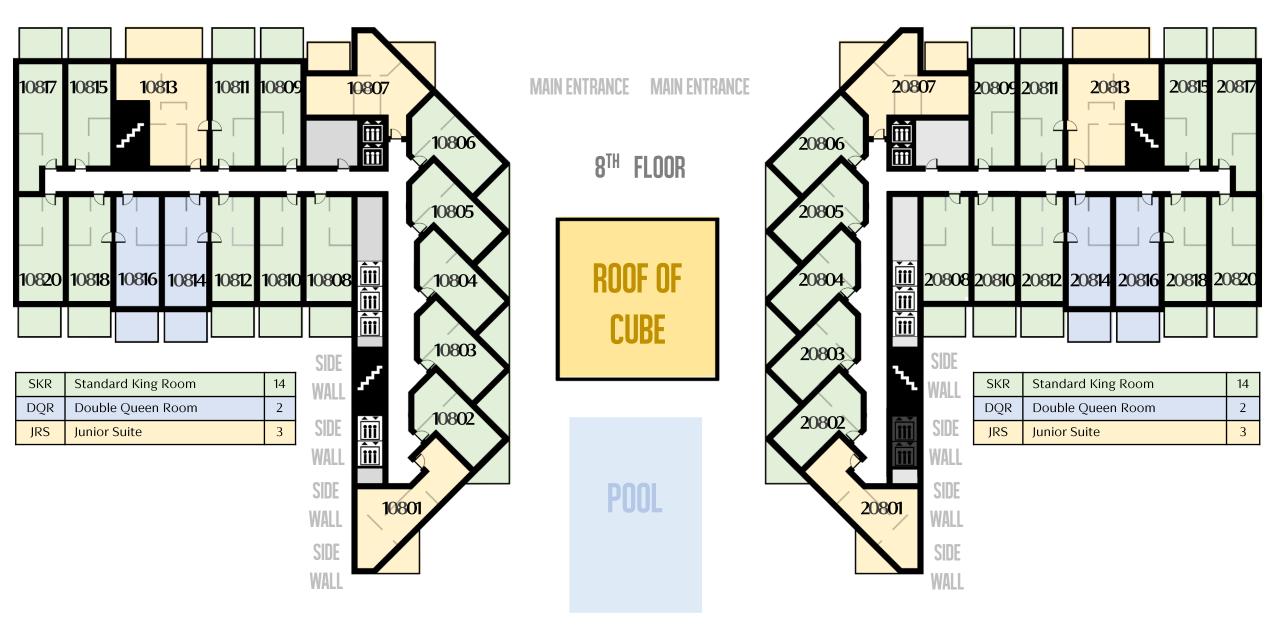

|  | SKR | Standard King Room           |  |
|--|-----|------------------------------|--|
|  | DQR | Double Queen Room            |  |
|  | JRS | Junior Suite                 |  |
|  | STE | One (1) Bedroom Suite        |  |
|  | 1BR | One (1) Bedroom Apartment    |  |
|  | 2BR | Two (2) Bedroom Apartment    |  |
|  | 4BR | Four (4)Bedroom Duplex Suite |  |