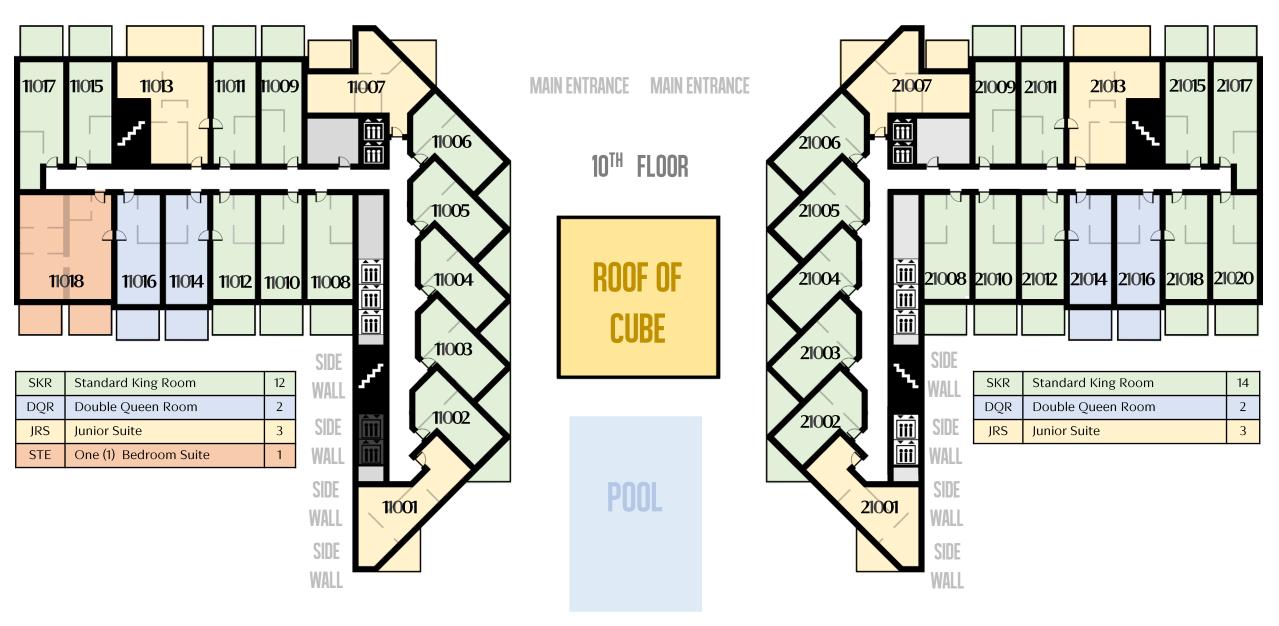

|  | SKR | Standard King Room           |  |
|--|-----|------------------------------|--|
|  | DQR | Double Queen Room            |  |
|  | JRS | Junior Suite                 |  |
|  | STE | One (1) Bedroom Suite        |  |
|  | 1BR | One (1) Bedroom Apartment    |  |
|  | 2BR | Two (2) Bedroom Apartment    |  |
|  | 4BR | Four (4)Bedroom Duplex Suite |  |