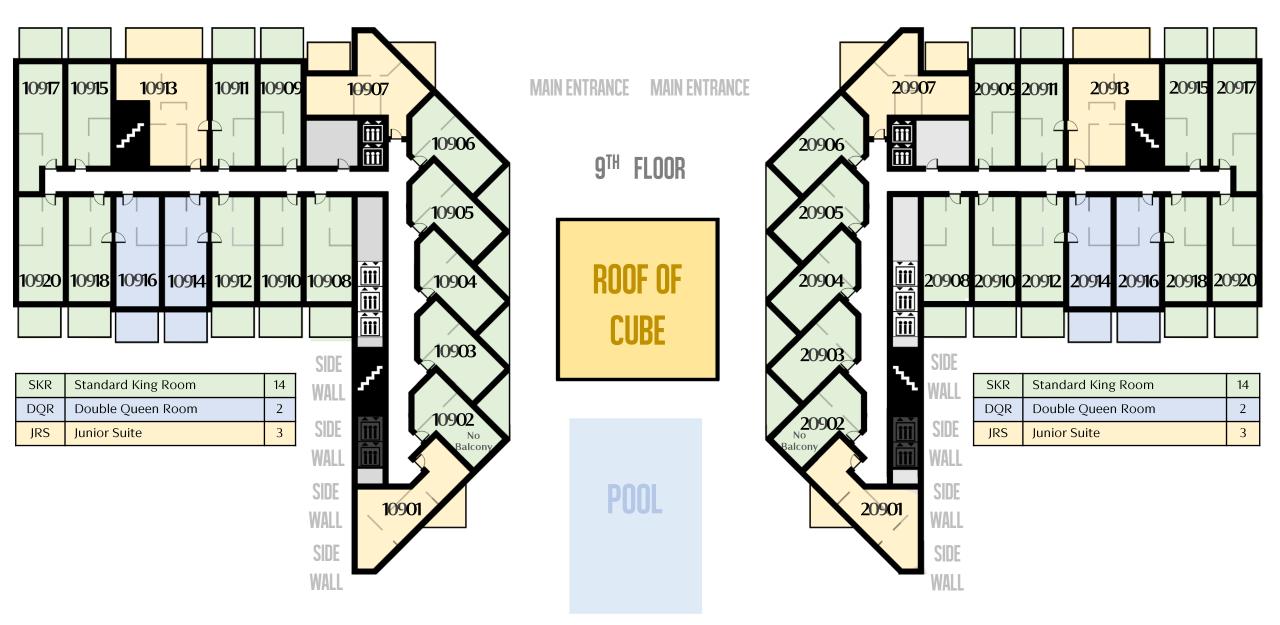

|  | SKR | Standard King Room           |  |
|--|-----|------------------------------|--|
|  | DQR | Double Queen Room            |  |
|  | JRS | Junior Suite                 |  |
|  | STE | One (1) Bedroom Suite        |  |
|  | 1BR | One (1) Bedroom Apartment    |  |
|  | 2BR | Two (2) Bedroom Apartment    |  |
|  | 4BR | Four (4)Bedroom Duplex Suite |  |