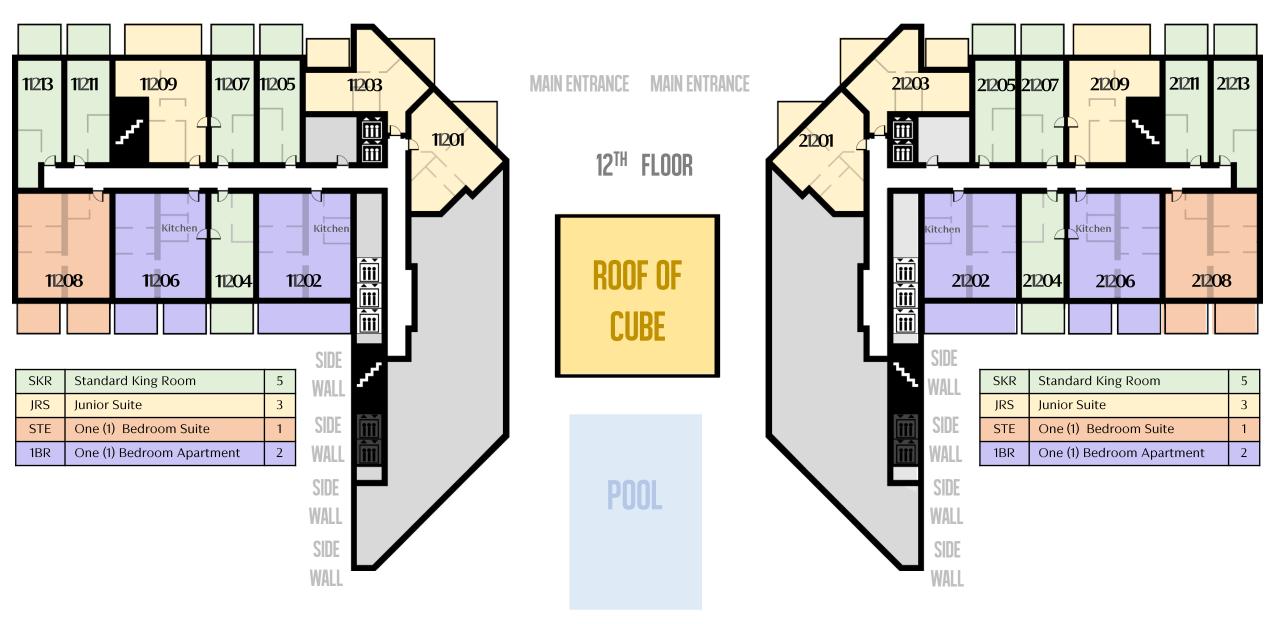

|  | SKR | Standard King Room           |  |
|--|-----|------------------------------|--|
|  | DQR | Double Queen Room            |  |
|  | JRS | Junior Suite                 |  |
|  | STE | One (1) Bedroom Suite        |  |
|  | 1BR | One (1) Bedroom Apartment    |  |
|  | 2BR | Two (2) Bedroom Apartment    |  |
|  | 4BR | Four (4)Bedroom Duplex Suite |  |