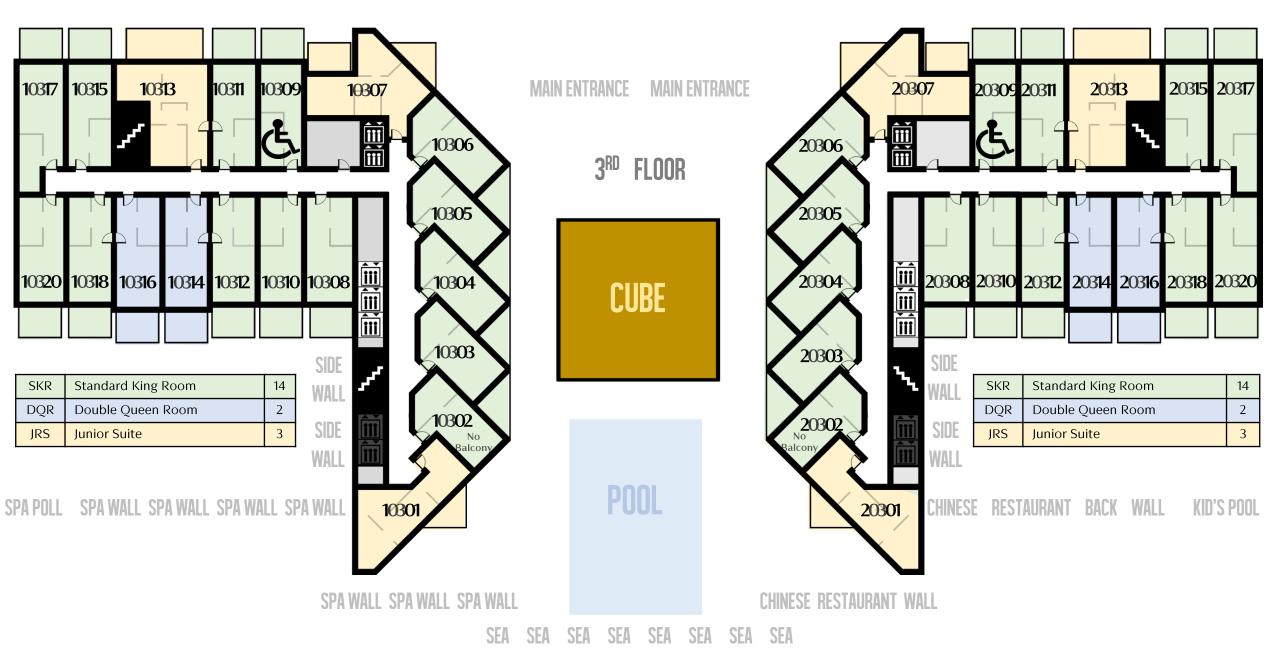

|  | SKR | Standard King Room           |  |
|--|-----|------------------------------|--|
|  | DQR | Double Queen Room            |  |
|  | JRS | Junior Suite                 |  |
|  | STE | One (1) Bedroom Suite        |  |
|  | 1BR | One (1) Bedroom Apartment    |  |
|  | 2BR | Two (2) Bedroom Apartment    |  |
|  | 4BR | Four (4)Bedroom Duplex Suite |  |

| No<br>Balcony No Balcony F | No Balcony Rooms |  |  |
|----------------------------|------------------|--|--|
| 10302                      | 20302            |  |  |
| 10502                      | 20502            |  |  |
| 10702                      | 20702            |  |  |
| 10902                      | 20902            |  |  |
| 11102                      | 21112            |  |  |