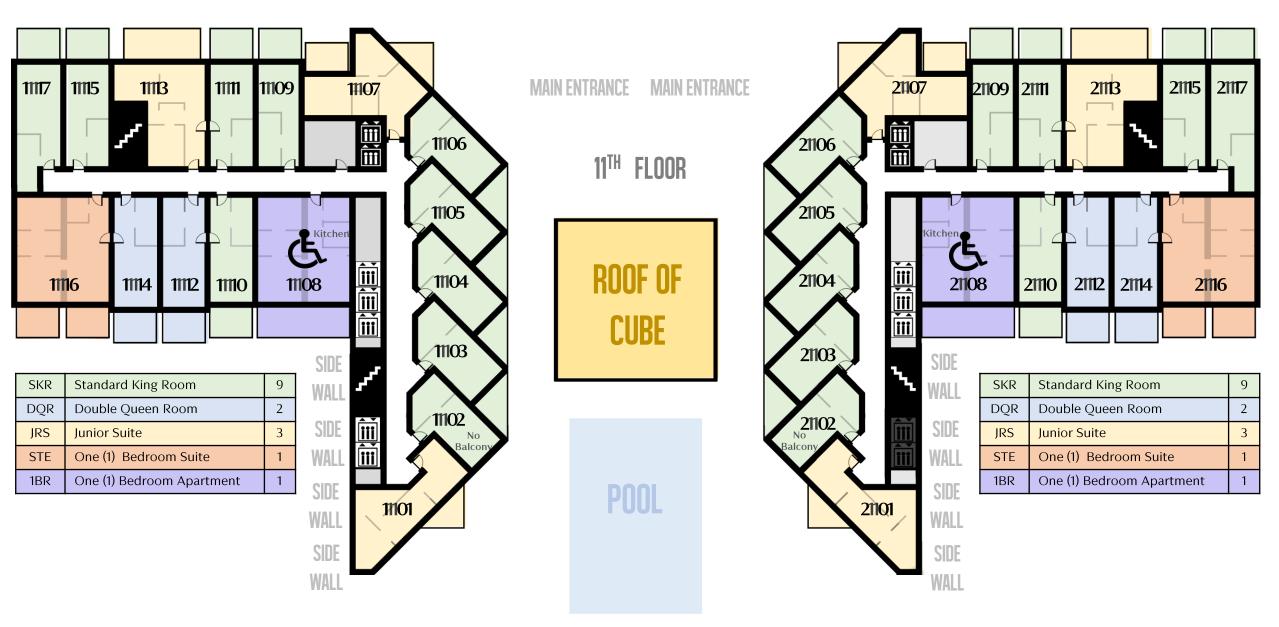

|  | SKR | Standard King Room           |  |
|--|-----|------------------------------|--|
|  | DQR | Double Queen Room            |  |
|  | JRS | Junior Suite                 |  |
|  | STE | One (1) Bedroom Suite        |  |
|  | 1BR | One (1) Bedroom Apartment    |  |
|  | 2BR | Two (2) Bedroom Apartment    |  |
|  | 4BR | Four (4)Bedroom Duplex Suite |  |