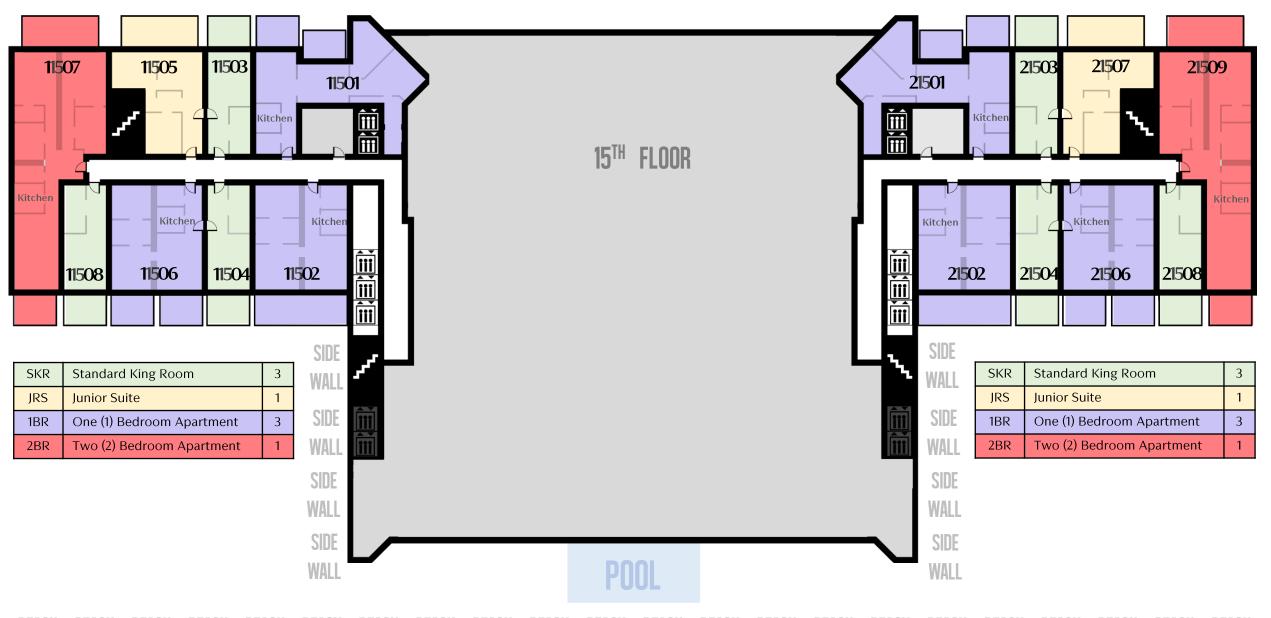

|  | SKR | Standard King Room           |  |
|--|-----|------------------------------|--|
|  | DQR | Double Queen Room            |  |
|  | JRS | Junior Suite                 |  |
|  | STE | One (1) Bedroom Suite        |  |
|  | 1BR | One (1) Bedroom Apartment    |  |
|  | 2BR | Two (2) Bedroom Apartment    |  |
|  | 4BR | Four (4)Bedroom Duplex Suite |  |