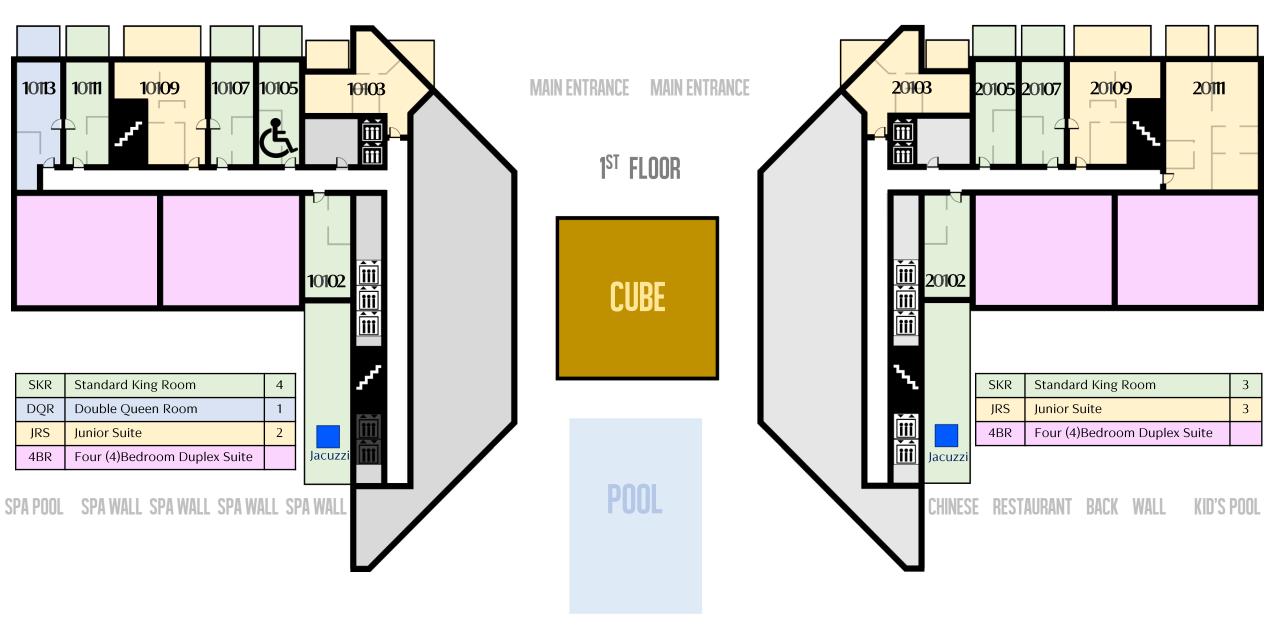

|  | SKR | Standard King Room           |  |
|--|-----|------------------------------|--|
|  | DQR | Double Queen Room            |  |
|  | JRS | Junior Suite                 |  |
|  | STE | One (1) Bedroom Suite        |  |
|  | 1BR | One (1) Bedroom Apartment    |  |
|  | 2BR | Two (2) Bedroom Apartment    |  |
|  | 4BR | Four (4)Bedroom Duplex Suite |  |