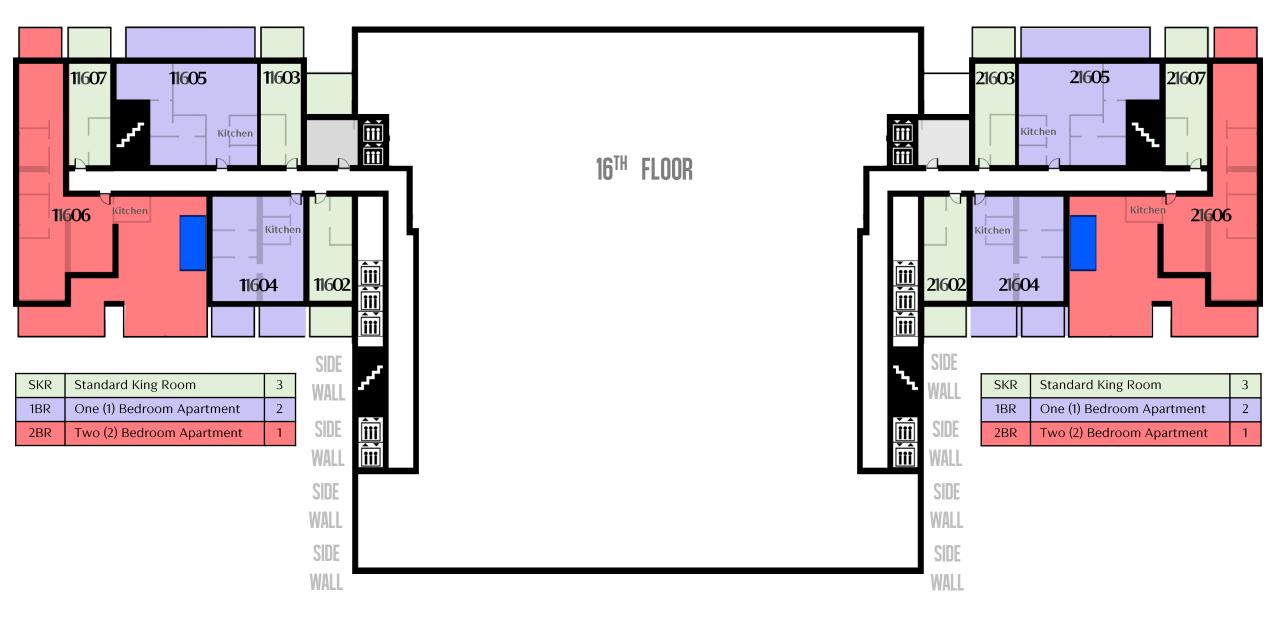

|  | SKR | Standard King Room           |  |
|--|-----|------------------------------|--|
|  | DQR | Double Queen Room            |  |
|  | JRS | Junior Suite                 |  |
|  | STE | One (1) Bedroom Suite        |  |
|  | 1BR | One (1) Bedroom Apartment    |  |
|  | 2BR | Two (2) Bedroom Apartment    |  |
|  | 4BR | Four (4)Bedroom Duplex Suite |  |