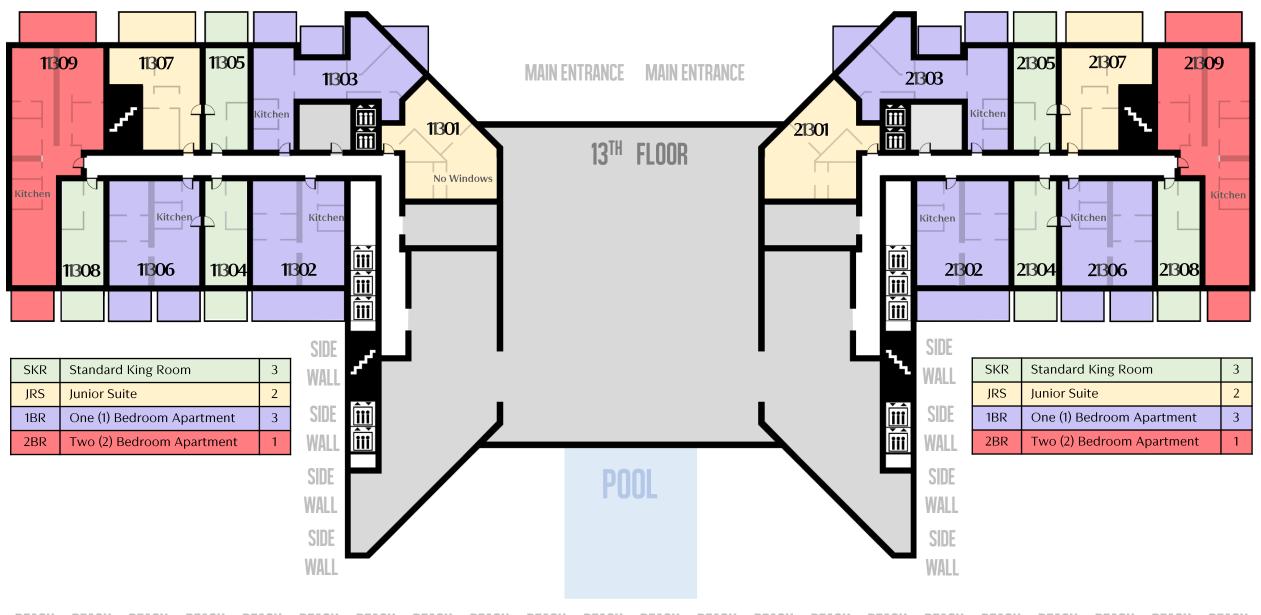

|  | SKR | Standard King Room           |  |
|--|-----|------------------------------|--|
|  | DQR | Double Queen Room            |  |
|  | JRS | Junior Suite                 |  |
|  | STE | One (1) Bedroom Suite        |  |
|  | 1BR | One (1) Bedroom Apartment    |  |
|  | 2BR | Two (2) Bedroom Apartment    |  |
|  | 4BR | Four (4)Bedroom Duplex Suite |  |