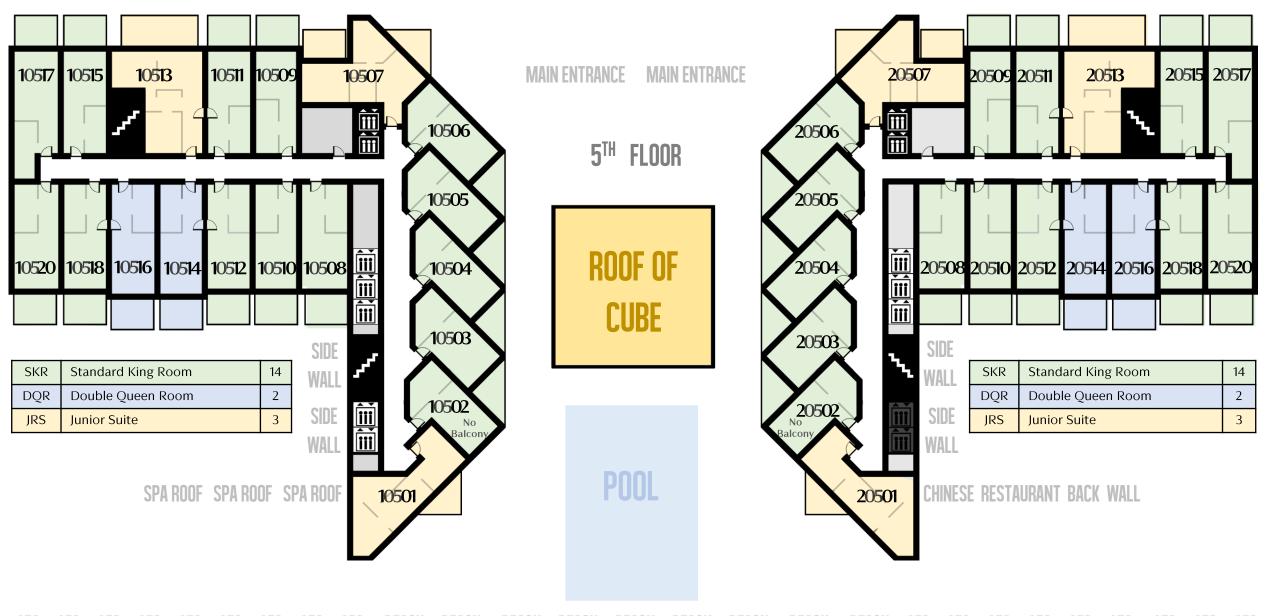

|  | SKR | Standard King Room           |  |
|--|-----|------------------------------|--|
|  | DQR | Double Queen Room            |  |
|  | JRS | Junior Suite                 |  |
|  | STE | One (1) Bedroom Suite        |  |
|  | 1BR | One (1) Bedroom Apartment    |  |
|  | 2BR | Two (2) Bedroom Apartment    |  |
|  | 4BR | Four (4)Bedroom Duplex Suite |  |

| No<br>Balcony No Balcony F | No Balcony Rooms |  |  |
|----------------------------|------------------|--|--|
| 10302                      | 20302            |  |  |
| 10502                      | 20502            |  |  |
| 10702                      | 20702            |  |  |
| 10902                      | 20902            |  |  |
| 11102                      | 21112            |  |  |