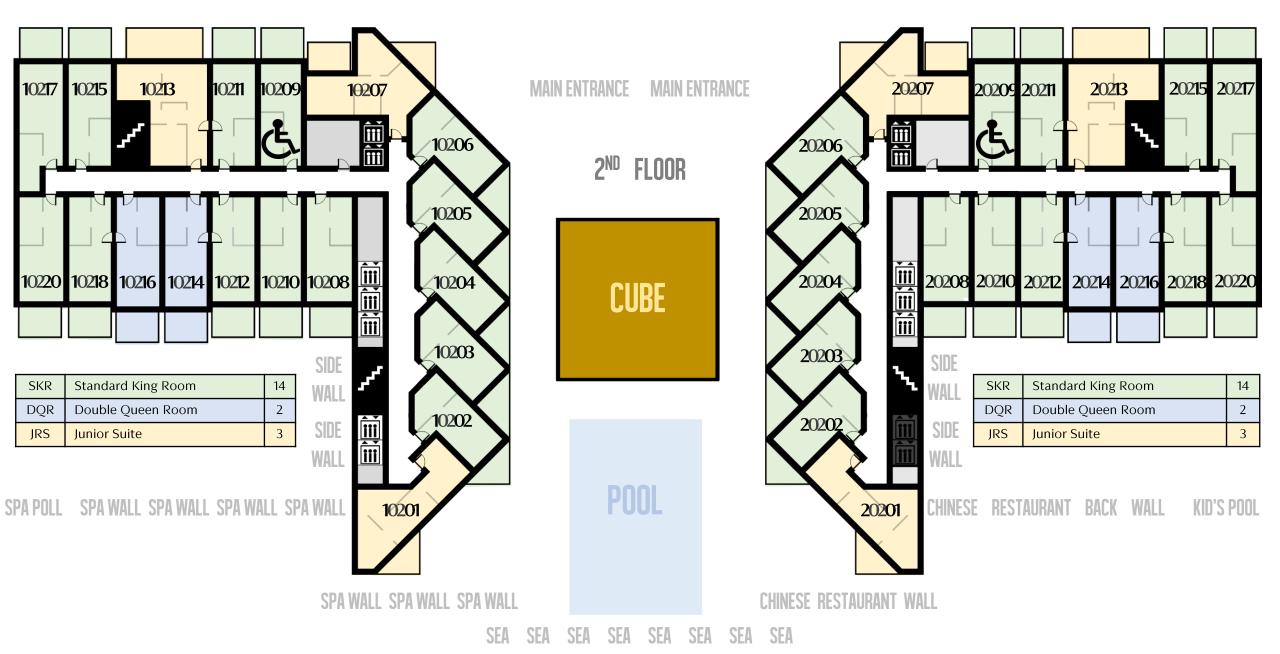

ROAD KUAU KUAU KUAU KUAU KUAU KUAU KUAU

ROAD KUAU RUAU KUAU KUAU KUAU KUAU KUAU

BEACH BEACH

ROAD KUAU KUAU KUAU KUAU KUAD KUAU

BEACH BEACH

ROAD KUAU KUAD KUAU

| G     | Accessible Ro | 7     |  |
|-------|---------------|-------|--|
|       | 10105         | 20209 |  |
| 10209 |               | 20309 |  |
| 10309 |               | 21108 |  |
|       | 11108         |       |  |

|  | SKR | Standard King Room           |  |
|--|-----|------------------------------|--|
|  | DQR | Double Queen Room            |  |
|  | JRS | Junior Suite                 |  |
|  | STE | One (1) Bedroom Suite        |  |
|  | 1BR | One (1) Bedroom Apartment    |  |
|  | 2BR | Two (2) Bedroom Apartment    |  |
|  | 4BR | Four (4)Bedroom Duplex Suite |  |