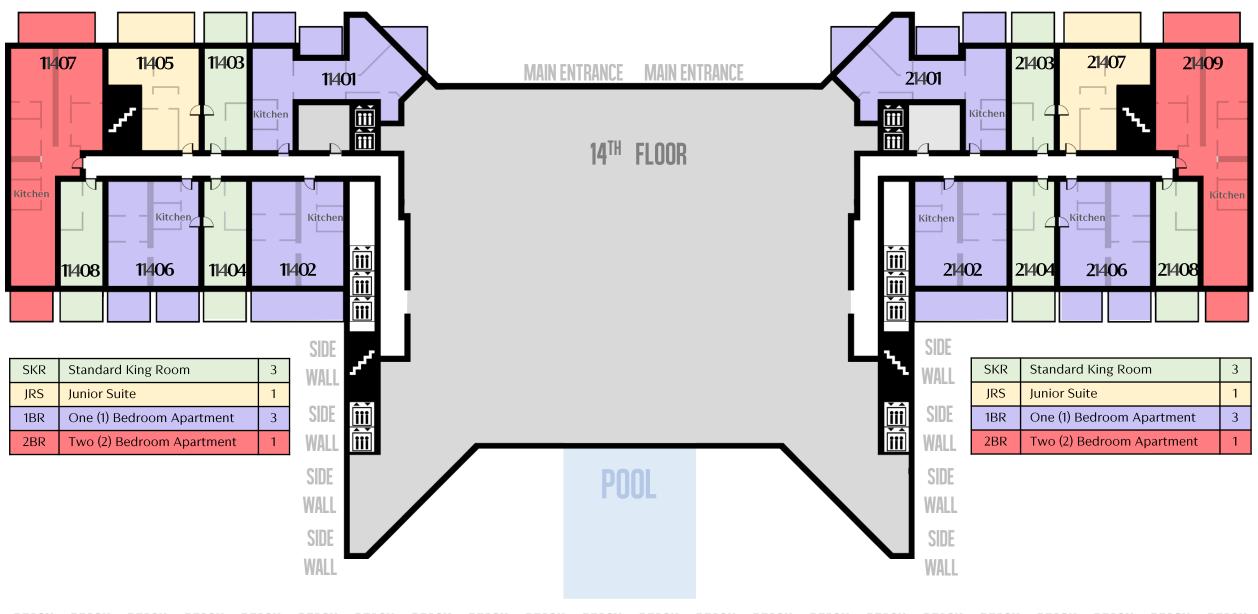

|  | SKR | Standard King Room           |  |
|--|-----|------------------------------|--|
|  | DQR | Double Queen Room            |  |
|  | JRS | Junior Suite                 |  |
|  | STE | One (1) Bedroom Suite        |  |
|  | 1BR | One (1) Bedroom Apartment    |  |
|  | 2BR | Two (2) Bedroom Apartment    |  |
|  | 4BR | Four (4)Bedroom Duplex Suite |  |