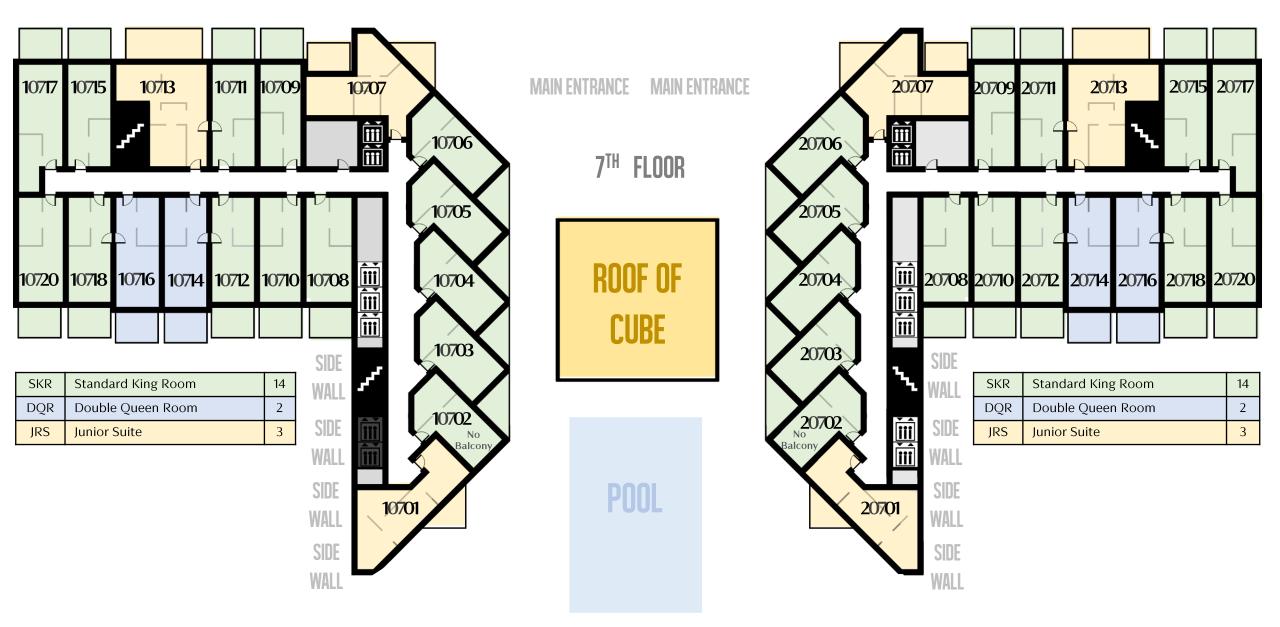

|  | SKR | Standard King Room           |  |
|--|-----|------------------------------|--|
|  | DQR | Double Queen Room            |  |
|  | JRS | Junior Suite                 |  |
|  | STE | One (1) Bedroom Suite        |  |
|  | 1BR | One (1) Bedroom Apartment    |  |
|  | 2BR | Two (2) Bedroom Apartment    |  |
|  | 4BR | Four (4)Bedroom Duplex Suite |  |

| No<br>Balcony No Balcony F | No Balcony Rooms |  |  |
|----------------------------|------------------|--|--|
| 10302                      | 20302            |  |  |
| 10502                      | 20502            |  |  |
| 10702                      | 20702            |  |  |
| 10902                      | 20902            |  |  |
| 11102                      | 21112            |  |  |